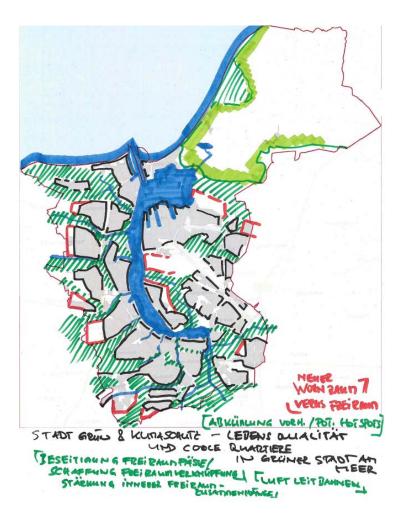

# 8. Guideline Green city by the sea

New living space versus open space?

(Cooling of existing / potential hosspots)

Green and climate protection = quality of life ,,Cool" quarters

Disposal of free-standing
Creation of open space linkage
(air tracks)
Strengthening inner space